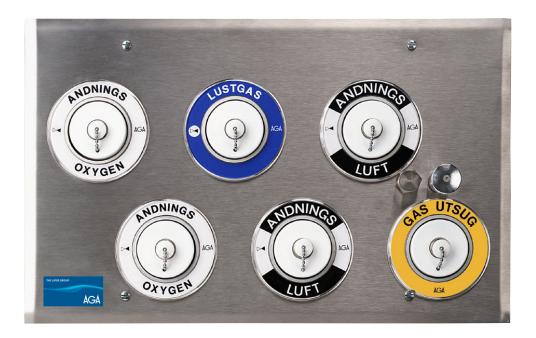

## Gasoutlet Panel. Product Description.

| Product Description                | The Gasoutlet Panels are suitable in preparation rooms, emergency rooms and wherever the space is limi-<br>ted on the walls. To save space the terminal units are mounted diagonaly abowe and below each other. The<br>panels are available for ressesed and exposed installation. The terminal units are self closing ie. closing<br>automaticaly when connected equipment is disconnected.<br>The terminal units are according to hospital standard, this means that equipment can not be connected<br>to wrong terminal unit. The gas outlets are furnished with a service valve which means that the gas flow<br>will be closed when the outlets are removed for service. The terminal units in the panel are delivered with<br>gaslabels according to standard and protection plug. The Gasoutlet Panel is equiped with built in evacuation<br>ejektor for anesthesia gases, the capacity is adjustable up to 25 lpm. |                         |  |
|------------------------------------|----------------------------------------------------------------------------------------------------------------------------------------------------------------------------------------------------------------------------------------------------------------------------------------------------------------------------------------------------------------------------------------------------------------------------------------------------------------------------------------------------------------------------------------------------------------------------------------------------------------------------------------------------------------------------------------------------------------------------------------------------------------------------------------------------------------------------------------------------------------------------------------------------------------------------|-------------------------|--|
|                                    |                                                                                                                                                                                                                                                                                                                                                                                                                                                                                                                                                                                                                                                                                                                                                                                                                                                                                                                            |                         |  |
| Recycling                          | The product shall be recycled according to local regulations.                                                                                                                                                                                                                                                                                                                                                                                                                                                                                                                                                                                                                                                                                                                                                                                                                                                              |                         |  |
| Technical Description              | Max inlet pressure                                                                                                                                                                                                                                                                                                                                                                                                                                                                                                                                                                                                                                                                                                                                                                                                                                                                                                         | 10 bar                  |  |
|                                    | Pipe connection                                                                                                                                                                                                                                                                                                                                                                                                                                                                                                                                                                                                                                                                                                                                                                                                                                                                                                            | External Diameter 15 mm |  |
|                                    | Pressure class                                                                                                                                                                                                                                                                                                                                                                                                                                                                                                                                                                                                                                                                                                                                                                                                                                                                                                             | PN 16                   |  |
| Specification,<br>standard product | 2 pcs gasoutlets for Medical Oxygen                                                                                                                                                                                                                                                                                                                                                                                                                                                                                                                                                                                                                                                                                                                                                                                                                                                                                        |                         |  |
|                                    | <ul> <li>1 pc gasoutlet for Medical N<sub>2</sub>O</li> <li>1 pc gasoutlet for Medical Air</li> </ul>                                                                                                                                                                                                                                                                                                                                                                                                                                                                                                                                                                                                                                                                                                                                                                                                                      |                         |  |
|                                    | <ul> <li>1 pc gasoutlet for Evacuation Ejector</li> </ul>                                                                                                                                                                                                                                                                                                                                                                                                                                                                                                                                                                                                                                                                                                                                                                                                                                                                  |                         |  |
|                                    |                                                                                                                                                                                                                                                                                                                                                                                                                                                                                                                                                                                                                                                                                                                                                                                                                                                                                                                            |                         |  |