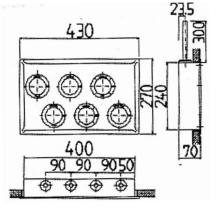

## Measurements

| Recessed mour | nting: |
|---------------|--------|
| Width         | 430 mm |
| Height        | 270 mm |
| Depth         | 70 mm  |

| 400 |     |           |
|-----|-----|-----------|
|     | 240 | 14<br>- 7 |

| Exposed mounting: |        |
|-------------------|--------|
| Width             | 400 mm |
| Height            | 240 mm |
| Depth             | 70 mm  |

| Article Numbers | Art. No. | Denomination                                    |  |
|-----------------|----------|-------------------------------------------------|--|
|                 | 301448   | Recessed Gasoutlet Panel                        |  |
|                 | 301440   | 1440 Exposed Gasoutlet Panel                    |  |
|                 | 310918   | Nozzle kit 0,4-0,7 (to change suction capacity) |  |